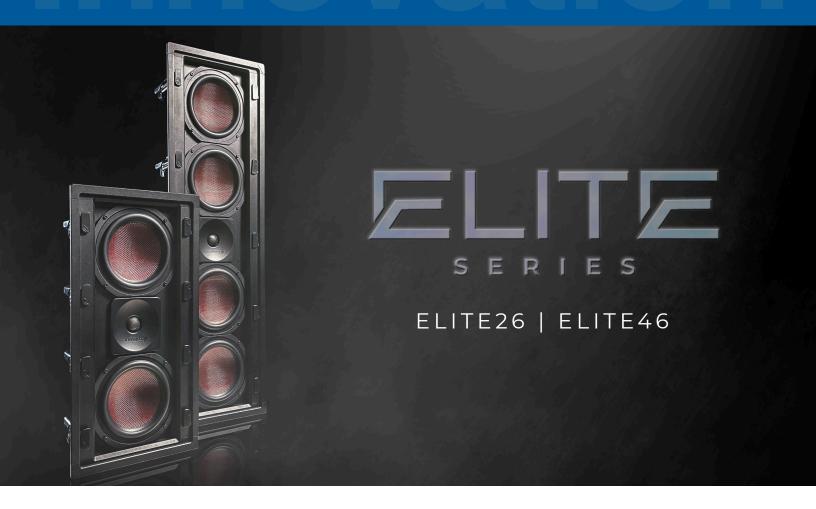

## **ELITE SERIES**

The Elite series brings movie theater sound to the comfort of your own home. The new in-wall Elite Series features TruAudio's signature 6.5" red carbon drivers paired with a 1" titanium tweeter and is complimented with a low-profile black paintable grill to virtually disappear in any theater setting. TruAudio's patented TruGrip $^{\text{TM}}$  toolless technology and a 25% smaller form factor, compared to the legacy B23's, provide a quick and effortless installation.