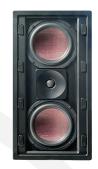

## **ELITE26**

Speaker Type | Woofer: Midrange: Tweeter: Power:

Impedance: Frequency Response: Sensitivity:

Grill Type: Finish Dimensions:

Cutout Dimensions:

In-wall, 2 way

(2) 6.5" carbon fiber

1" titanium 200W

 $\Omega$ 8 36-20kHz

90dB Microperf, frameless

L: 19.4" (492mm) x W: 10" (255mm) x

D: 4" (102mm)

L: 18.625" (472mm) x W: 9.25" (235mm)

Rough-in Ring: RW-E46/26