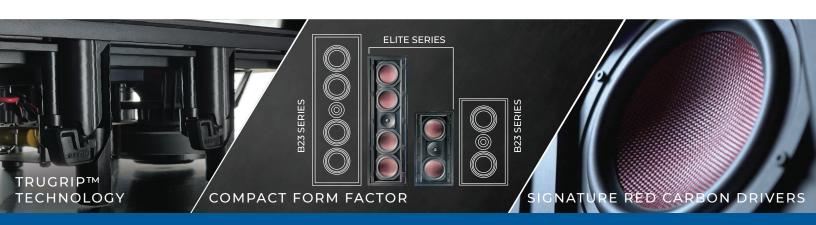

## **ELITE SERIES**

The Elite series brings movie theater sound to the comfort of your own home. The new in-wall Elite Series features TruAudio's signature 6.5" red carbon drivers paired with a 1" titanium tweeter and is complimented with a low-profile black paintable grill to virtually disappear in any theater setting. TruAudio's patented TruGrip $^{\text{TM}}$  toolless technology and a 25% smaller form factor, compared to the legacy B23's, provide a quick and effortless installation.