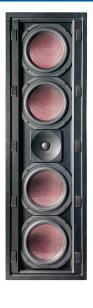

## ELITE46

Speaker Type |

Woofer: Midrange: Tweeter:

Power: Impedance: Frequency Response:

Sensitivity: Grill Type:

Finish Dimensions:

Cutout Dimensions:

Rough-in Ring:

In-wall, 3 way (3) 6.5" carbon fiber

(1) 6.5" carbon fiber 1" titanium

250W 8Ω

36-20kHz 91dB

Microperf, frameless L: 32.4" (823mm) x

W: 10" (255mm) x D: 4" (102mm)

L: 31.625" (803mm) x W: 9.25" (235mm)

RW-E46/26