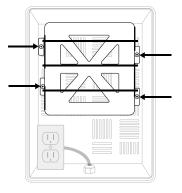

3. Secure the VSSL A.1x to the enclosure plate using the included velcro.

6. Use the included screws and anchors to mount the outdoor enclosure to any surface.