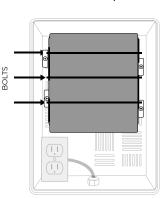

2. Remove the T100/A.1x bracket by removing the 4 screws that are securing the bracket to the enclosure plate.

5. Loosen the horizontal bolts until they move up and down freely and insert the T100. Secure the T100 to the enclosure plate using the included velcro. Tighten the bolts to securely fasten the T100 in place.

3. Secure the VSSL A.1x to the enclosure plate using the included velcro.

6. Use the included screws and anchors to mount the outdoor enclosure to any surface.