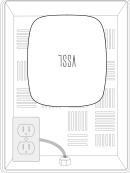

3. Secure the VSSL A.1x to the enclosure plate using the included velcro.

6. Use the included screws and anchors to mount the outdoor enclosure to any surface.