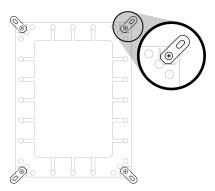

## INSTALLATION

1. Install the four wall-mount brackets to the backside of the outdoor enclosure using the included screws.

4. Install the T100/A.1x bracket using the 4 screws that were removed in step 2.