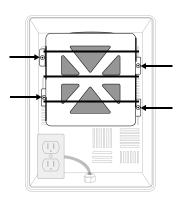

2. Remove the T100/A.1x bracket by removing the 4 screws that are securing the bracket to the enclosure plate.

5. Loosen the horizontal bolts until they move up and down freely and insert the T100. Secure the T100 to the enclosure plate using the included velcro. Tighten the bolts to securely fasten the T100 in place.